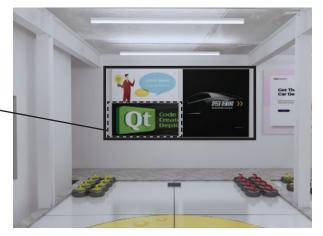

## WALKWAY WALL

Players enter the rink along this wall and start each match by shaking hands and wishing each other "good curling" they also fi nish their 2 hour match with the same greeting in this location.

- 1/4 space (4'x6') for \$500
- The whole bay (8.5'x12.5) for \$1500

Printing is an additional cost or the company can print their own banner.