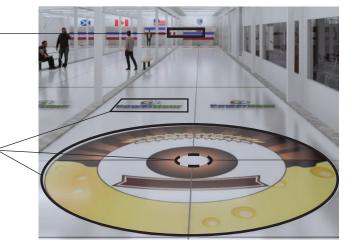

## SHEET SPONSOR

This 2' high 12' long space above the scoreboard gets viewed oft en (\$750). We will also include your banner ad on the sheets monitor shown above.

## IN ICE

Ice is made each year in September.-Artwork is needed by August 1st. Choose your company's logo location on the playing surface within the ice

- The 18" butt on in the center (\$250)
- A 3'x5' area near the hog line (\$500)
- The whole 12' diameter house (target). (\$1500)

Printing is an additional cost. \$8 per SF / the whole house is \$640. Logos are reusable